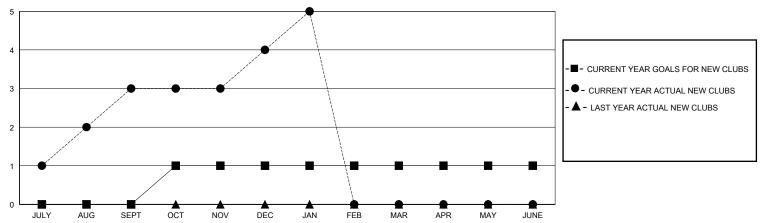

## GOALS AND ACTUAL NEW CLUBS CUMULATIVE

## District 3231A2

GMT: LOCATION INDIA GMT CA

| Clubs                 |               |           |               | Members               |                       |                         |                                                    |
|-----------------------|---------------|-----------|---------------|-----------------------|-----------------------|-------------------------|----------------------------------------------------|
| RESULTS FOR 2023-2024 |               |           |               | RESULTS FOR 2023-2024 |                       |                         |                                                    |
| QUARTER               | NEW CLUB GOAL | NEW CLUBS | DROPPED CLUBS | QUARTER MEMBI         | ER GROWTH NET<br>GOAL | MEMBER GROWTH<br>ACTUAL | DROPPED<br>MEMBERS ACTUAL<br>(including transfers) |
| JULY/AUG/SEPT         | 0             | 3         | 2             | JULY/AUG/SEPT         | 50                    | 281                     | 87                                                 |
| OCT/NOV/DEC           | 1             | 1         | 1             | OCT/NOV/DEC           | 50                    | 66                      | 255                                                |
| JAN/FEB/MAR           | 0             | 1         | 0             | JAN/FEB/MAR           | 50                    | 33                      | 6                                                  |
| APR/MAY/JUNE          | 0             | 0         | 0             | APR/MAY/JUNE          | 20                    | 0                       | 0                                                  |