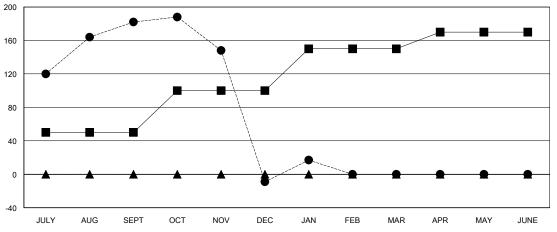

## GOALS AND ACTUAL MEMBERS CUMULATIVE

| - <b>II</b> - ME | MBER | GROWTH | NET | GOAL |
|------------------|------|--------|-----|------|
|------------------|------|--------|-----|------|

- ● - MEMBER GROWTH ACTUAL

## District 3231A2

GMT: LOCATION INDIA GMT CA

| Clubs                 |               |           |               | Members               |                       |                         |                                                    |
|-----------------------|---------------|-----------|---------------|-----------------------|-----------------------|-------------------------|----------------------------------------------------|
| RESULTS FOR 2023-2024 |               |           |               | RESULTS FOR 2023-2024 |                       |                         |                                                    |
| QUARTER               | NEW CLUB GOAL | NEW CLUBS | DROPPED CLUBS | QUARTER MEMBI         | ER GROWTH NET<br>GOAL | MEMBER GROWTH<br>ACTUAL | DROPPED<br>MEMBERS ACTUAL<br>(including transfers) |
| JULY/AUG/SEPT         | 0             | 3         | 2             | JULY/AUG/SEPT         | 50                    | 281                     | 87                                                 |
| OCT/NOV/DEC           | 1             | 1         | 1             | OCT/NOV/DEC           | 50                    | 66                      | 255                                                |
| JAN/FEB/MAR           | 0             | 1         | 0             | JAN/FEB/MAR           | 50                    | 33                      | 6                                                  |
| APR/MAY/JUNE          | 0             | 0         | 0             | APR/MAY/JUNE          | 20                    | 0                       | 0                                                  |